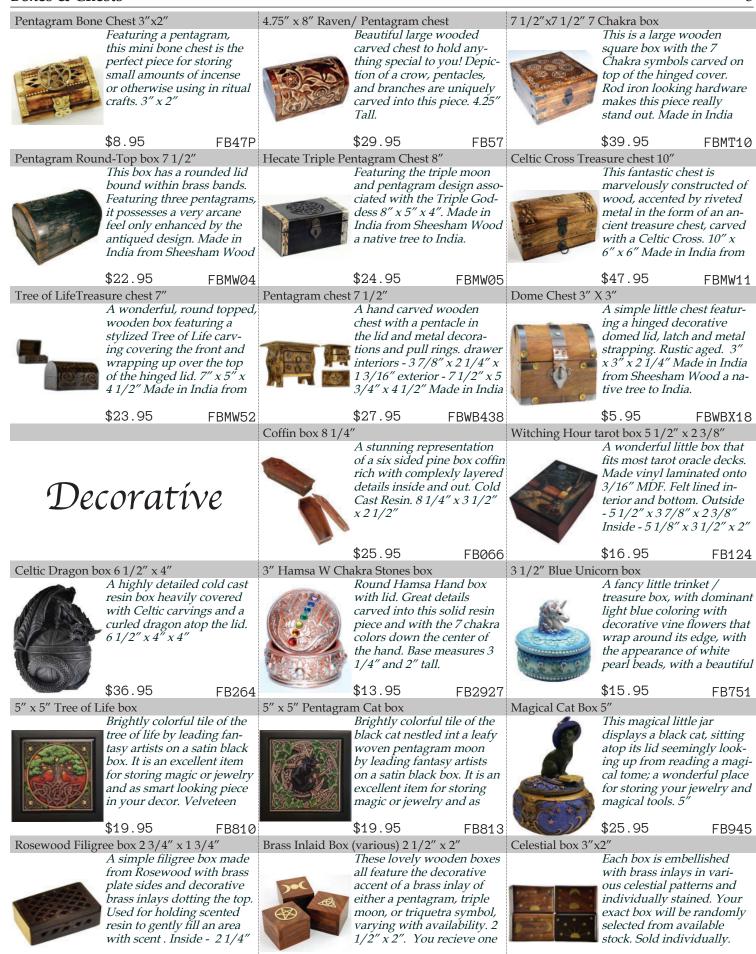

| Tarot                                                                                                                                                                                                                                       | Witching Hour tarot box $5 1/2" \times 23/8"$<br>A wonderful little box that<br>fits most tarot oracle decks.<br>Made vinyl laminated onto<br>3/16" MDF. Felt lined in-<br>terior and bottom. Outside<br>$-51/2" \times 37/8" \times 23/8"$<br>Inside $-51/8" \times 31/2" \times 2"$ | Handcrafted Box with Floral 4" x6"<br>Perfect for holding your<br>tarot deck, herbs, and ritual<br>tools, this handcrafted box<br>has been engraved in intri-<br>cate floral designs. 4" x 6" x<br>2 3/4".                                     |
|---------------------------------------------------------------------------------------------------------------------------------------------------------------------------------------------------------------------------------------------|---------------------------------------------------------------------------------------------------------------------------------------------------------------------------------------------------------------------------------------------------------------------------------------|------------------------------------------------------------------------------------------------------------------------------------------------------------------------------------------------------------------------------------------------|
|                                                                                                                                                                                                                                             | \$16.95 FB124                                                                                                                                                                                                                                                                         |                                                                                                                                                                                                                                                |
| 4" x 6" Dream Catcher Box<br><i>A Native American theme</i><br>of dream catcher across<br>the lid of this beautifully<br>stained box in brass inlayed<br>hinges. Measures 4" x 6".                                                          | Brass Inlaid Eye of Horus Box 4"x6"<br>Handcrafted, this wooden<br>box presents a regal surface<br>decorated only with a brass<br>inlay of the right Eye of<br>Horus set within its lid to<br>contrast vividly with its<br>dark-stained wood. 4" x 6"                                 | 4" x 6" Goddess Box<br>A carved spiral Goddess<br>centered upon the lid of<br>this beautifully stained box.<br>Measures 4" x 6".                                                                                                               |
| \$13.95 FB46DM                                                                                                                                                                                                                              | \$17.95 FB46E                                                                                                                                                                                                                                                                         | \$13.95 FB46GOE                                                                                                                                                                                                                                |
| 4" x 6" Stars & Moon Box                                                                                                                                                                                                                    | Triquetra box 4" x 6"                                                                                                                                                                                                                                                                 | 4" x 6" Triple Moon Pentagram Box                                                                                                                                                                                                              |
| A celestial theme of Sun,<br>Moon and Stars plays acros<br>the lid of this beautifully<br>stained box in brass inlays.<br>Measures 4" x 6".                                                                                                 | A handcrafted, hinged box                                                                                                                                                                                                                                                             | A carved triple moon<br>centered upon the lid of<br>this beautifully stained box.                                                                                                                                                              |
| \$13.95 FB46S                                                                                                                                                                                                                               | 1 \$21.95 FB46T                                                                                                                                                                                                                                                                       | \$13.95 FB46TG                                                                                                                                                                                                                                 |
| 5" x 8" Handcrafted box                                                                                                                                                                                                                     | 5" x 8" Thor's Hammer box                                                                                                                                                                                                                                                             | Octagonal Pentagram box 6" x 4"                                                                                                                                                                                                                |
| Handcrafted of wood, this<br>box is perfectly sized for<br>holding your tarot deck,<br>herbs, or ritual tools, and<br>features surfaces carved<br>with intricate floral designs<br>8" x 5" x 21/4"                                          | A simple and understated<br>wooden box with a large<br>compartment decorated<br>with Celtic knots and a<br>Thor's hammer. Inside 7"<br>x 4" x 3" Outside 8" x 5" x<br>3 5/8"                                                                                                          | A beautifully carved and<br>stained wooden box with<br>a large central pentagram<br>carved in the top surround-<br>ed by carved flowers. 6" x<br>4" x 2 1/4"                                                                                   |
| \$14.95 FB5                                                                                                                                                                                                                                 | 3 \$28.95 FB58TH                                                                                                                                                                                                                                                                      | \$12.95 FB624                                                                                                                                                                                                                                  |
| Triple Moon Pentagram box 4" x 6"<br>This box offers you the<br>unique construction of a<br>wooden box (lined with fel<br>with a peaked lid, plated in<br>antiqued copper to offer an<br>old-world style perfect for<br>any altar. 4" x 6". | Tree of Life box 4" x 6"<br>The Tree of Life herb box<br>offers you a place to store<br>your herbs and ritual tools<br>while accenting your sacred                                                                                                                                    | 4" x 6" Pentagram book box<br><i>A nifty little brown colored,</i><br><i>solid book box. Having an</i><br><i>embossed detailed Penta-</i>                                                                                                      |
| \$19.95 FB70                                                                                                                                                                                                                                | \$16.95 FB738                                                                                                                                                                                                                                                                         | \$26.95 FBB701                                                                                                                                                                                                                                 |
| 4" x 6" Dragon book box                                                                                                                                                                                                                     | 4" x 6" Tree of Life book box                                                                                                                                                                                                                                                         | 4" x 6" Chakra book box                                                                                                                                                                                                                        |
| A nifty little brown colored<br>solid book box. Having<br>embossed detailed Double<br>Dragon entwined, on it's<br>front hinged cover, with<br>embossed scrolling on it's<br>binding edge. Safe keep                                         | solid book box. Having an<br>embossed detailed Tree of<br>Life, on it's front hinged<br>cover, with embossed scroll-<br>ing on it's binding edge.<br>Safe keep your tarot cards                                                                                                       | Store your trinkets in this<br>faux journal that is actually<br>a box! This charming box is<br>made of cold cast resin with<br>hinges that open the box,<br>imitation gold paper along<br>the sides, and a 7 chakra                            |
| \$26.95 FBB70                                                                                                                                                                                                                               |                                                                                                                                                                                                                                                                                       |                                                                                                                                                                                                                                                |
| Tree of Life box 6" x 9"<br>The Tree of Life herb box<br>offers you a place to store<br>your herbs and ritual tools<br>while accenting your sacres<br>pace with the image of the<br>Tree of Life. 6" x 9" x 25/8                            | carved with a Triquetra.                                                                                                                                                                                                                                                              | Celtic Circle Pentagram Box 4" x6"<br>Carved with a pentagram,<br>encircled within a pattern<br>of Celtic knots, this wooden<br>box is perfect for holding<br>small tarot decks, jewelry,<br>and smaller altar tools. 4" x<br>6" . mango wood. |
| \$28.95 FBB9                                                                                                                                                                                                                                | 9 \$16.95 FBBXT                                                                                                                                                                                                                                                                       | \$12.95 FBK46                                                                                                                                                                                                                                  |
|                                                                                                                                                                                                                                             |                                                                                                                                                                                                                                                                                       | Last Updated - December 11, 2019 10:21 AM                                                                                                                                                                                                      |