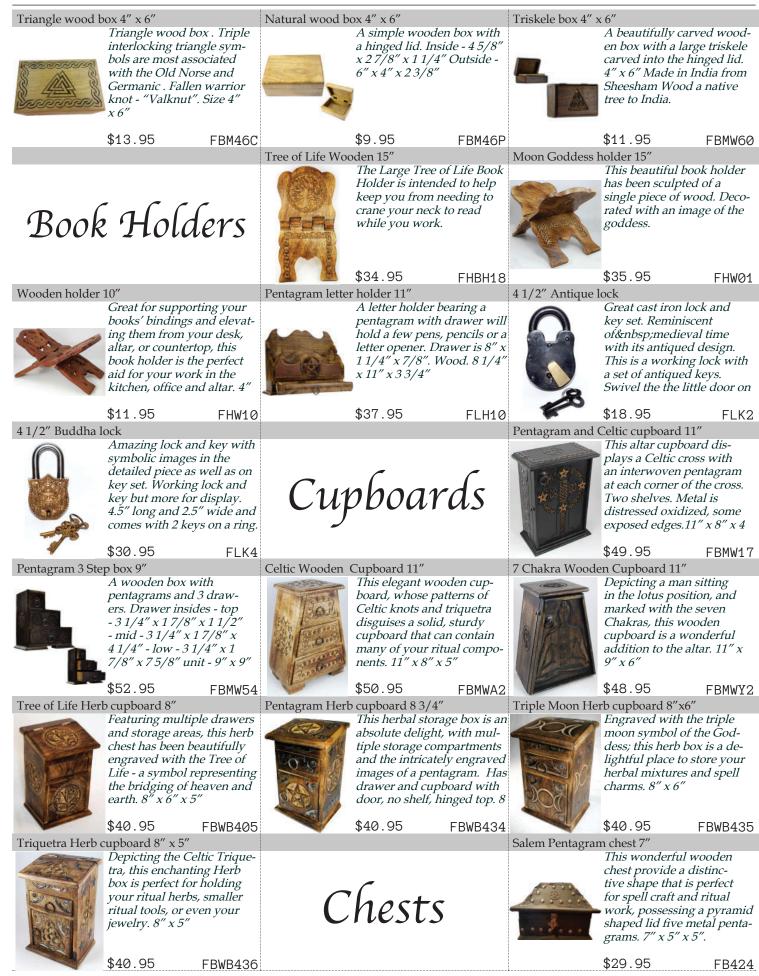

| Tarot                                                                                                                                                                                                                                       | Witching Hour tarot box $5 1/2" \times 23/8"$<br>A wonderful little box that<br>fits most tarot oracle decks.<br>Made vinyl laminated onto<br>3/16" MDF. Felt lined in-<br>terior and bottom. Outside<br>$-51/2" \times 37/8" \times 23/8"$<br>Inside $-51/8" \times 31/2" \times 2"$ | Handcrafted Box with Floral 4" x6"<br>Perfect for holding your<br>tarot deck, herbs, and ritual<br>tools, this handcrafted box<br>has been engraved in intri-<br>cate floral designs. 4" x 6" x<br>2 3/4".                                     |
|---------------------------------------------------------------------------------------------------------------------------------------------------------------------------------------------------------------------------------------------|---------------------------------------------------------------------------------------------------------------------------------------------------------------------------------------------------------------------------------------------------------------------------------------|------------------------------------------------------------------------------------------------------------------------------------------------------------------------------------------------------------------------------------------------|
|                                                                                                                                                                                                                                             | \$16.95 FB124                                                                                                                                                                                                                                                                         |                                                                                                                                                                                                                                                |
| 4" x 6" Dream Catcher Box<br><i>A Native American theme</i><br>of dream catcher across<br>the lid of this beautifully<br>stained box in brass inlayed<br>hinges. Measures 4" x 6".                                                          | Brass Inlaid Eye of Horus Box 4"x6"<br>Handcrafted, this wooden<br>box presents a regal surface<br>decorated only with a brass<br>inlay of the right Eye of<br>Horus set within its lid to<br>contrast vividly with its<br>dark-stained wood. 4" x 6"                                 | 4" x 6" Goddess Box<br>A carved spiral Goddess<br>centered upon the lid of<br>this beautifully stained box.<br>Measures 4" x 6".                                                                                                               |
| \$13.95 FB46DM                                                                                                                                                                                                                              | \$17.95 FB46E                                                                                                                                                                                                                                                                         | \$13.95 FB46GOE                                                                                                                                                                                                                                |
| 4" x 6" Stars & Moon Box                                                                                                                                                                                                                    | Triquetra box 4" x 6"                                                                                                                                                                                                                                                                 | 4" x 6" Triple Moon Pentagram Box                                                                                                                                                                                                              |
| A celestial theme of Sun,<br>Moon and Stars plays acros<br>the lid of this beautifully<br>stained box in brass inlays.<br>Measures 4" x 6".                                                                                                 | A handcrafted, hinged box                                                                                                                                                                                                                                                             | A carved triple moon<br>centered upon the lid of<br>this beautifully stained box.                                                                                                                                                              |
| \$13.95 FB46S                                                                                                                                                                                                                               | 1 \$21.95 FB46T                                                                                                                                                                                                                                                                       | \$13.95 FB46TG                                                                                                                                                                                                                                 |
| 5" x 8" Handcrafted box                                                                                                                                                                                                                     | 5" x 8" Thor's Hammer box                                                                                                                                                                                                                                                             | Octagonal Pentagram box 6" x 4"                                                                                                                                                                                                                |
| Handcrafted of wood, this<br>box is perfectly sized for<br>holding your tarot deck,<br>herbs, or ritual tools, and<br>features surfaces carved<br>with intricate floral designs<br>8" x 5" x 21/4"                                          | A simple and understated<br>wooden box with a large<br>compartment decorated<br>with Celtic knots and a<br>Thor's hammer. Inside 7"<br>x 4" x 3" Outside 8" x 5" x<br>3 5/8"                                                                                                          | A beautifully carved and<br>stained wooden box with<br>a large central pentagram<br>carved in the top surround-<br>ed by carved flowers. 6" x<br>4" x 2 1/4"                                                                                   |
| \$14.95 FB5                                                                                                                                                                                                                                 | 3 \$28.95 FB58TH                                                                                                                                                                                                                                                                      | \$12.95 FB624                                                                                                                                                                                                                                  |
| Triple Moon Pentagram box 4" x 6"<br>This box offers you the<br>unique construction of a<br>wooden box (lined with fel<br>with a peaked lid, plated in<br>antiqued copper to offer an<br>old-world style perfect for<br>any altar. 4" x 6". | Tree of Life box 4" x 6"<br>The Tree of Life herb box<br>offers you a place to store<br>your herbs and ritual tools<br>while accenting your sacred                                                                                                                                    | 4" x 6" Pentagram book box<br><i>A nifty little brown colored,</i><br><i>solid book box. Having an</i><br><i>embossed detailed Penta-</i>                                                                                                      |
| \$19.95 FB70                                                                                                                                                                                                                                | \$16.95 FB738                                                                                                                                                                                                                                                                         | \$26.95 FBB701                                                                                                                                                                                                                                 |
| 4" x 6" Dragon book box                                                                                                                                                                                                                     | 4" x 6" Tree of Life book box                                                                                                                                                                                                                                                         | 4" x 6" Chakra book box                                                                                                                                                                                                                        |
| A nifty little brown colored<br>solid book box. Having<br>embossed detailed Double<br>Dragon entwined, on it's<br>front hinged cover, with<br>embossed scrolling on it's<br>binding edge. Safe keep                                         | solid book box. Having an<br>embossed detailed Tree of<br>Life, on it's front hinged<br>cover, with embossed scroll-<br>ing on it's binding edge.<br>Safe keep your tarot cards                                                                                                       | Store your trinkets in this<br>faux journal that is actually<br>a box! This charming box is<br>made of cold cast resin with<br>hinges that open the box,<br>imitation gold paper along<br>the sides, and a 7 chakra                            |
| \$26.95 FBB70                                                                                                                                                                                                                               |                                                                                                                                                                                                                                                                                       |                                                                                                                                                                                                                                                |
| Tree of Life box 6" x 9"<br>The Tree of Life herb box<br>offers you a place to store<br>your herbs and ritual tools<br>while accenting your sacres<br>pace with the image of the<br>Tree of Life. 6" x 9" x 25/8                            | carved with a Triquetra.                                                                                                                                                                                                                                                              | Celtic Circle Pentagram Box 4" x6"<br>Carved with a pentagram,<br>encircled within a pattern<br>of Celtic knots, this wooden<br>box is perfect for holding<br>small tarot decks, jewelry,<br>and smaller altar tools. 4" x<br>6" . mango wood. |
| \$28.95 FBB9                                                                                                                                                                                                                                | 9 \$16.95 FBBXT                                                                                                                                                                                                                                                                       | \$12.95 FBK46                                                                                                                                                                                                                                  |
|                                                                                                                                                                                                                                             |                                                                                                                                                                                                                                                                                       | Last Updated - December 11, 2019 10:21 AM                                                                                                                                                                                                      |